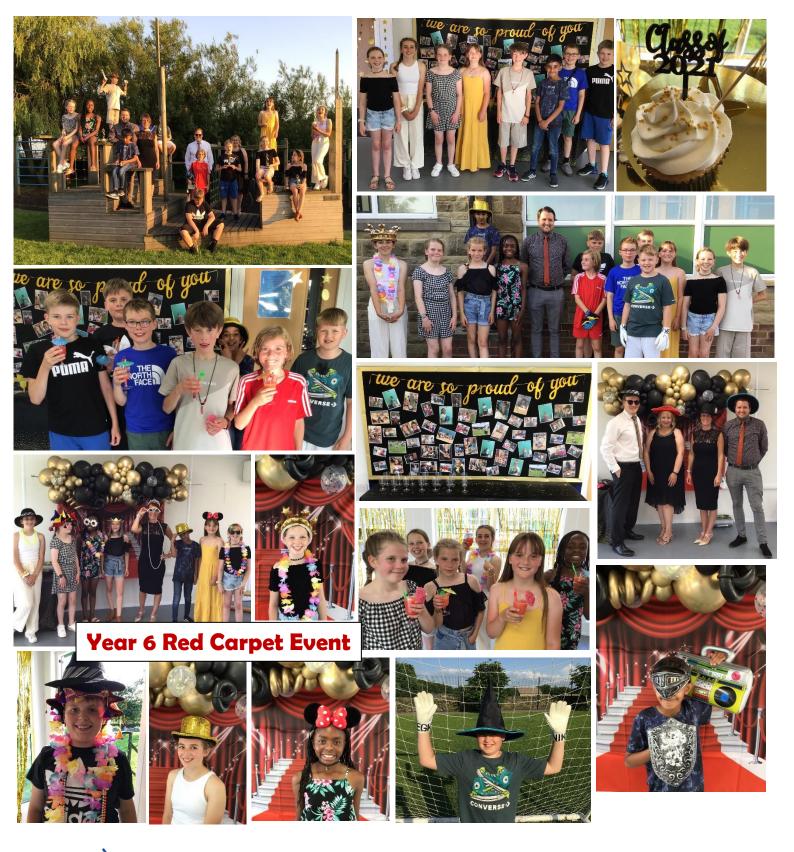

#### **Red Carpet Event**

Our Year 6 Leavers enjoyed their '*Red Carpet Event*' which was organised by Mrs Oliver and Mrs Hyde. From 6.30pm to 9.00pm the children danced, ate burgers/sausages, drank mocktails, enjoyed ice cream sodas, ate cup cakes, dressed up for the photo booth and received awards presented by the surprise guest Mr Roche. The night ended with photos at the Airey pirate ship, happy children and emotional parents.

I would like to thank Mrs Oliver, Mrs Hyde for organising the event, Mr Roche for giving up his spare time to attend the event and Mrs Loftus for baking the amazing 'Class of '21' cup-cakes each one decorated to match the black and gold theme.