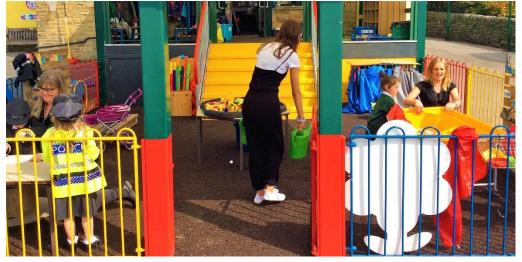

### New Surface in action

The new play surface, financed by the 'Friends of Hawksworth', has been successfully laid and Class 1 are now able to enjoy using it and don't miss the old buckled, worn out surface that was there before.