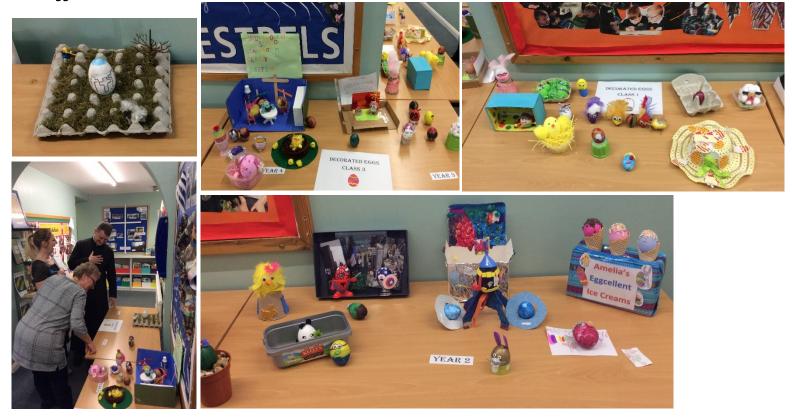

### **Easter Egg Competition**

Father David and Mrs J. Archdale both had a very difficult task of judging this year's Easter Egg Competition. They were impressed with all the entries and eventually selected an overall winner for each year group. Thank you to the Friends of Hawksworth who provided every child in school with an Easter egg and the competition winners with a huge chocolate egg.

# The Easter Egg Competition Winners! Reception Maxton. M and Adam. C

| Year 1 | Russel. S     |  |  |  |
|--------|---------------|--|--|--|
| Year 2 | Amelia. K     |  |  |  |
| Year 3 | Lydia. M      |  |  |  |
| Year 4 | Scarlett. L.K |  |  |  |
| Year 5 | Josh. W       |  |  |  |
| Year 6 | No entries    |  |  |  |