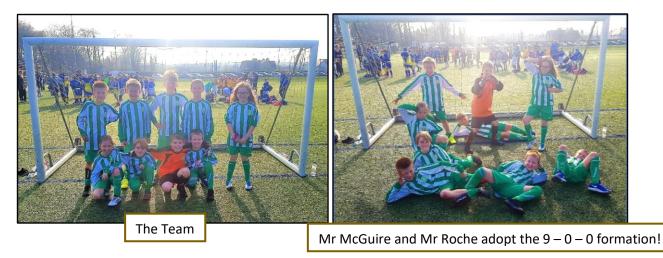

#### Football

The Aireborough Learning Partnership Trust organised a football tournament for all its eleven primary schools. One of our Key Stage Two teams played and showed a great team ethic, determination.....and were all smiling at the end after playing eight gruelling matches! I would like to thank Mr McGuire and Mr Roche for giving up their free time to attend the tournament, I would also like to thank the great number of parents who went along to provide transport and loud vocal support.