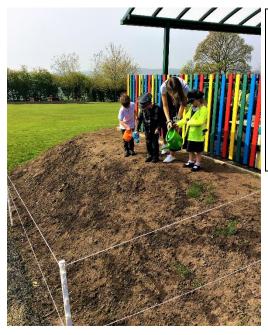

### Banking.....on parent support!

Class 1 would like a wildflower garden on the banking and despite Mrs Malir's best efforts the seeds which were bought and sown have not taken! Any parent who has any spare wild flower seeds or gardening advice – it would be greatly appreciated!