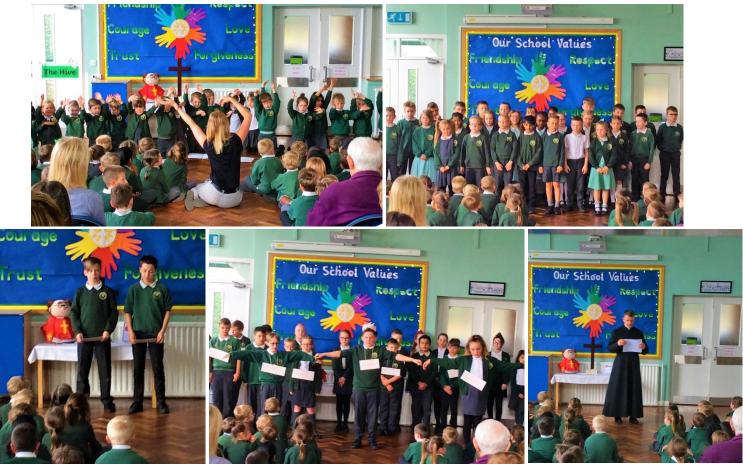

### Easter

This morning the children ended the first week back with an excellent Easter Service, and it was great to see so many parents, grandparents and governors here to witness their pleasing and confident performances. Father David as always ended the service with a thoughtful and engaging reading, prayer and blessing – we also found out he can do origami very well. Below are a few photos of the children performing their Easter Service.